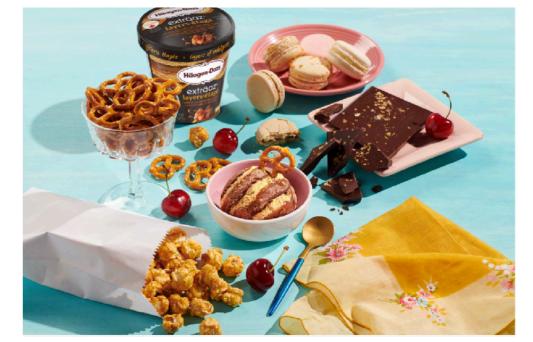

## Häagen-Dazs Social

- 1 day, 7 images, 1 GIF, several variations.
- Developed the creative brief, produced, art director, food stylists, prop stylists, 1 recipe developed, photographer, retouching, included 1/2 hr o/t.
- Made flexible images that could be cropped to fit several formats.
- Explored a new look and feel for them, including "mess" & texture of ice cream.
- All in studio shooting.