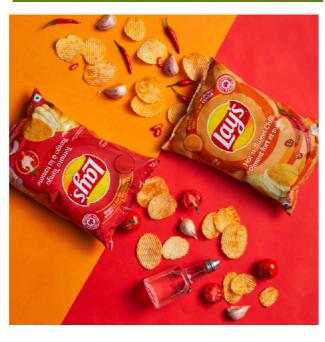

## **PepsiCo**

- 2 days, 15 images, minimum 2 versions of each.
- Developed the creative brief, produced, art director, food stylists, prop stylists,, photographer, retouching.
- Made flexible images that could be cropped to fit several formats.
- Built sets, all in studio shooting.