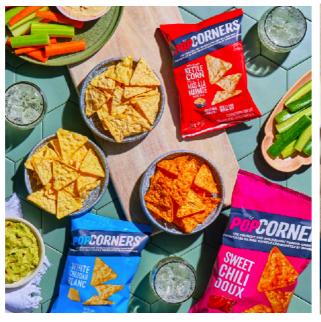

## **PepsiCo**

- 2 days, 15 images, minimum 2 versions of each.
- Developed the creative brief, produced, art director, food stylists, prop stylists,, photographer, retouching.
- Made flexible images that could be cropped to fit several formats.
- Built sets, all in studio shooting.