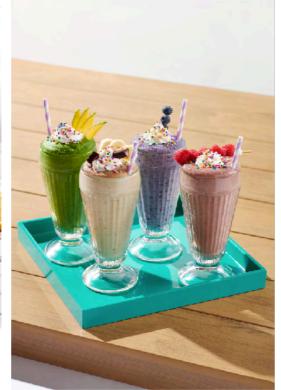

## **Epicure**Catalogue

- 3 days, 2 sets, 46 images
- Worked off art direction supplied, produced, art director, food stylists, prop stylists, 1 recipe developed, photographer, retouching, included 3 models.
- Made flexible images that could be cropped to fit several formats.
- Created sets, including a river in the background of campsite. All in studio shooting.