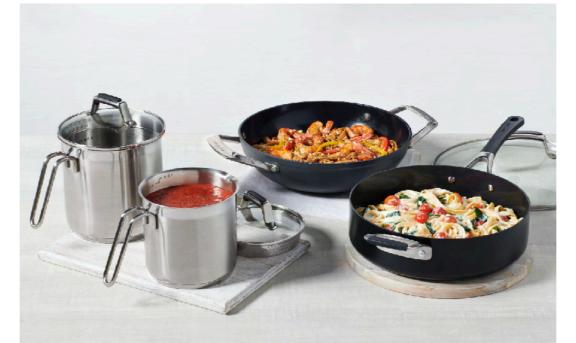

## **PepsiCo**

- 2 days, 15 images, minimum 2 versions of each.
- Developed the creative brief, produced, art director, food stylists, prop stylists,, photographer, retouching.
- Made flexible images that could be cropped to fit several formats.
- Built sets, all in studio shooting.