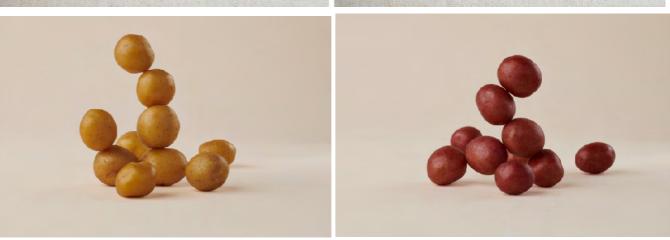

## The Little Potato Company

- 2 days, 27 images, 5 videos, 3 recipes developed, 3 hand models
- Developed the creative brief, produced, art director, food stylists, prop stylists, 3 recipes developed, photographer, retouching, 3 models.
- Made flexible images that could be cropped to fit several formats.
- Explored a new look and feel for them, created based on new colour profile supplied.
- Built sets, all studio shooting.