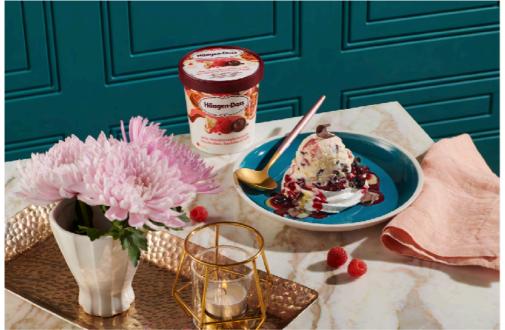

## Häagen-Dazs Social

- 1 day, 7 images, 1 GIF, several variations.
- Developed the creative brief, produced, art director, food stylists, prop stylists, 1 recipe developed, photographer, retouching, included 1/2 hr o/t.
- Made flexible images that could be cropped to fit several formats.
- Explored a new look and feel for them, including "mess" & texture of ice cream.
- All in studio shooting.