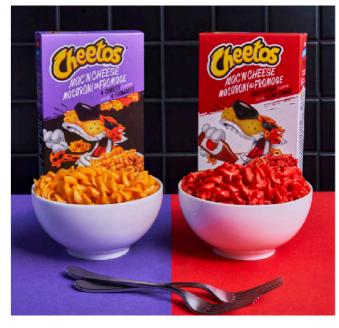

## **PepsiCo**

- 2 days, 15 images, minimum 2 versions of each.
- Developed the creative brief, produced, art director, food stylists, prop stylists,, photographer, retouching.
- Made flexible images that could be cropped to fit several formats.
- Built sets, all in studio shooting.