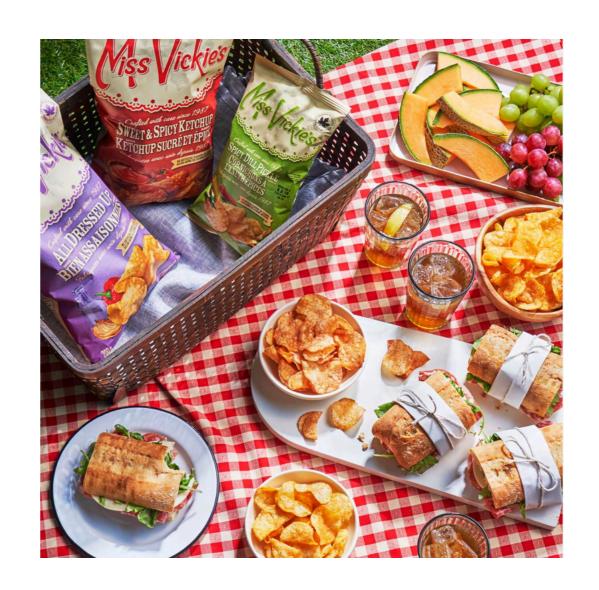

## **PepsiCo**

- 2 days, 15 images, minimum 2 versions of each.
- Developed the creative brief, produced, art director, food stylists, prop stylists,, photographer, retouching.
- Made flexible images that could be cropped to fit several formats.
- Built sets, all in studio shooting.