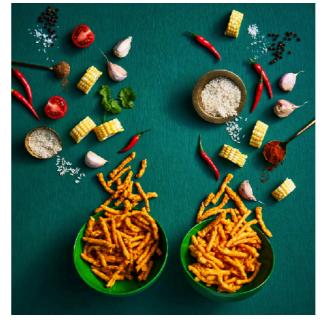

## **PepsiCo**

- 2 days, 15 images, minimum 2 versions of each.
- Developed the creative brief, produced, art director, food stylists, prop stylists,, photographer, retouching.
- Made flexible images that could be cropped to fit several formats.
- Built sets, all in studio shooting.