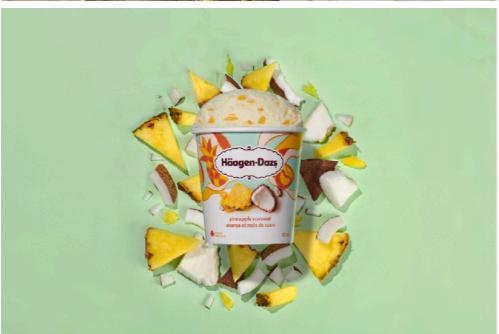

## Häagen-Dazs Social

- 1 day, 7 images, 1 GIF, several variations.
- Developed the creative brief, produced, art director, food stylists, prop stylists, 1 recipe developed, photographer, retouching, included 1/2 hr o/t.
- Made flexible images that could be cropped to fit several formats.
- Explored a new look and feel for them, including "mess" & texture of ice cream.
- All in studio shooting.