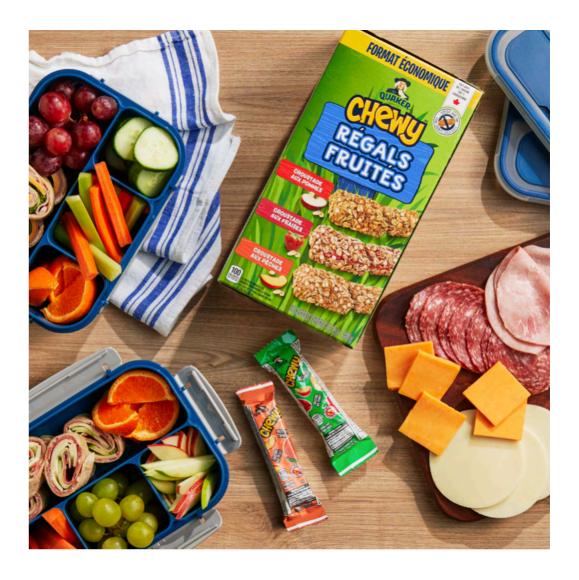

## Häagen-Dazs Social

- 1 day, 7 images, 1 GIF, several variations.
- Developed the creative brief, produced, art director, food stylists, prop stylists, 1 recipe developed, photographer, retouching, included 1/2 hr o/t.
- Made flexible images that could be cropped to fit several formats.
- Explored a new look and feel for them, including "mess" & texture of ice cream.
- All in studio shooting.