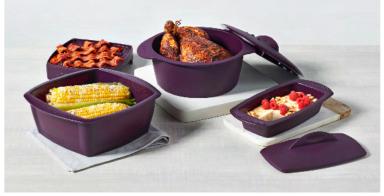

## **Epicure**Catalogue

- 3 days, 2 sets, 46 images
- Worked off art direction supplied, produced, art director, food stylists, prop stylists, 1 recipe developed, photographer, retouching, included 3 models.
- Made flexible images that could be cropped to fit several formats.
- Created sets, including a river in the background of campsite. All in studio shooting.