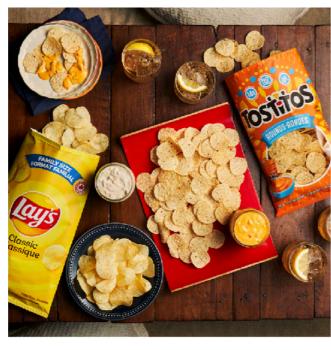

## **PepsiCo**

- 2 days, 15 images, minimum 2 versions of each.
- Developed the creative brief, produced, art director, food stylists, prop stylists,, photographer, retouching.
- Made flexible images that could be cropped to fit several formats.
- Built sets, all in studio shooting.