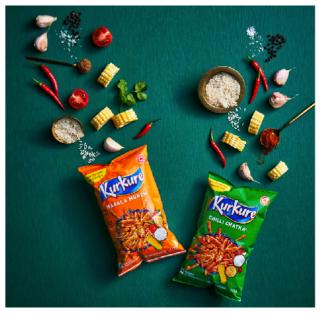

## **PepsiCo**

- 2 days, 15 images, minimum 2 versions of each.
- Developed the creative brief, produced, art director, food stylists, prop stylists,, photographer, retouching.
- Made flexible images that could be cropped to fit several formats.
- Built sets, all in studio shooting.