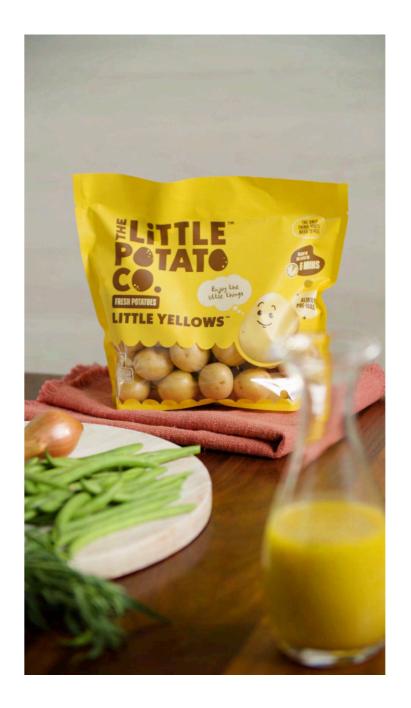

## The Little Potato Company

- 2 days, 27 images, 5 videos, 3 recipes developed, 3 hand models
- Developed the creative brief, produced, art director, food stylists, prop stylists, 3 recipes developed, photographer, retouching, 3 models.
- Made flexible images that could be cropped to fit several formats.
- Explored a new look and feel for them, created based on new colour profile supplied.
- Built sets, all studio shooting.