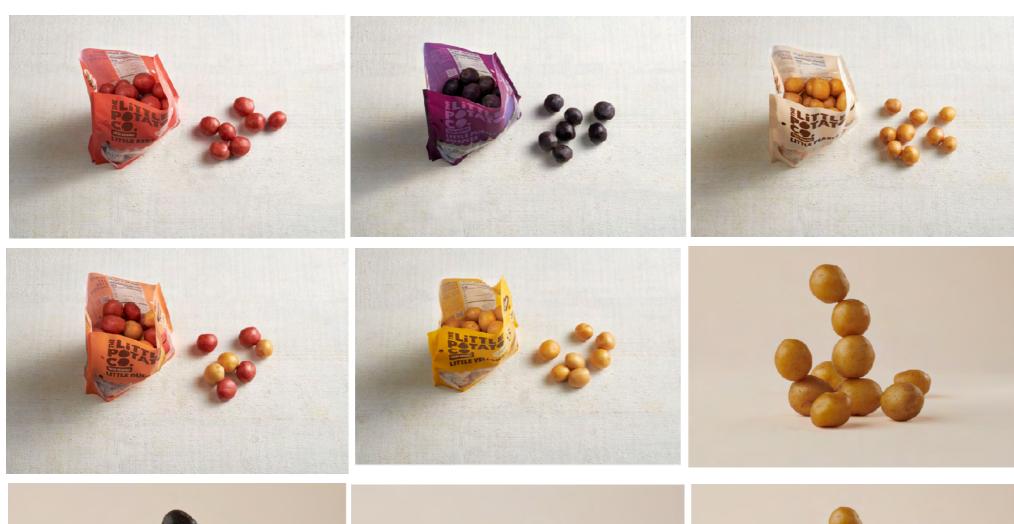

## The Little Potato Company

- 2 days, 27 images, 5 videos, 3 recipes developed, 3 hand models
- Developed the creative brief, produced, art director, food stylists, prop stylists, 3 recipes developed, photographer, retouching, 3 models.
- Made flexible images that could be cropped to fit several formats.
- Explored a new look and feel for them, created based on new colour profile supplied.
- Built sets, all studio shooting.