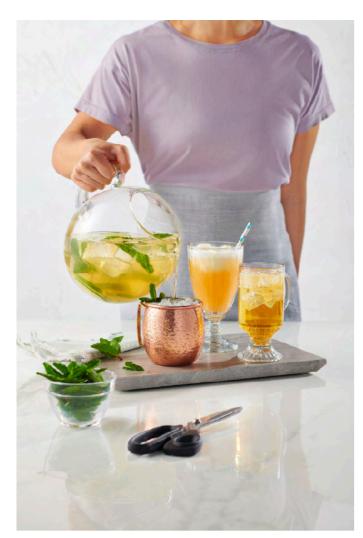

## Häagen-Dazs Social

- 1 day, 7 images, 1 GIF, several variations.
- Developed the creative brief, produced, art director, food stylists, prop stylists, 1 recipe developed, photographer, retouching, included 1/2 hr o/t.
- Made flexible images that could be cropped to fit several formats.
- Explored a new look and feel for them, including "mess" & texture of ice cream.
- All in studio shooting.