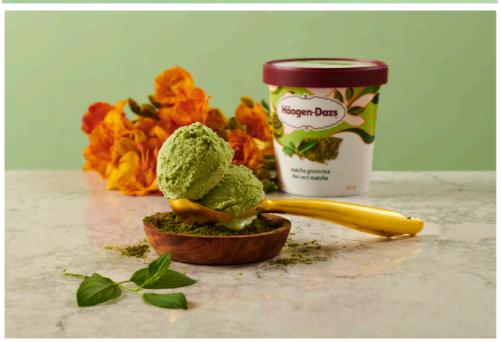

## Häagen-Dazs Social

- 1 day, 7 images, 1 GIF, several variations.
- Developed the creative brief, produced, art director, food stylists, prop stylists, 1 recipe developed, photographer, retouching, included 1/2 hr o/t.
- Made flexible images that could be cropped to fit several formats.
- Explored a new look and feel for them, including "mess" & texture of ice cream.
- All in studio shooting.