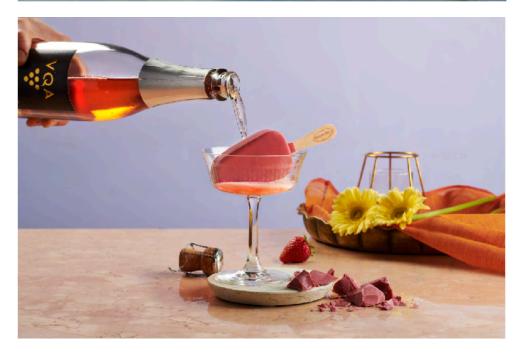

## Häagen-Dazs Social

- 1 day, 7 images, 1 GIF, several variations.
- Developed the creative brief, produced, art director, food stylists, prop stylists, 1 recipe developed, photographer, retouching, included 1/2 hr o/t.
- Made flexible images that could be cropped to fit several formats.
- Explored a new look and feel for them, including "mess" & texture of ice cream.
- All in studio shooting.