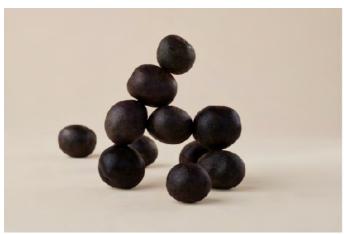

## The Little Potato Company

- 2 days, 27 images, 5 videos, 3 recipes developed, 3 hand models
- Developed the creative brief, produced, art director, food stylists, prop stylists, 3 recipes developed, photographer, retouching, 3 models.
- Made flexible images that could be cropped to fit several formats.
- Explored a new look and feel for them, created based on new colour profile supplied.
- Built sets, all studio shooting.