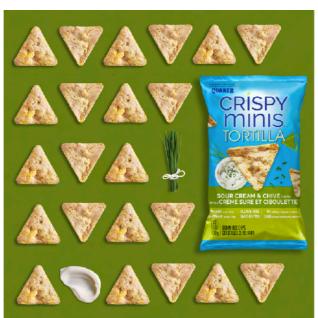

## **PepsiCo**

- 2 days, 15 images, minimum 2 versions of each.
- Developed the creative brief, produced, art director, food stylists, prop stylists,, photographer, retouching.
- Made flexible images that could be cropped to fit several formats.
- Built sets, all in studio shooting.