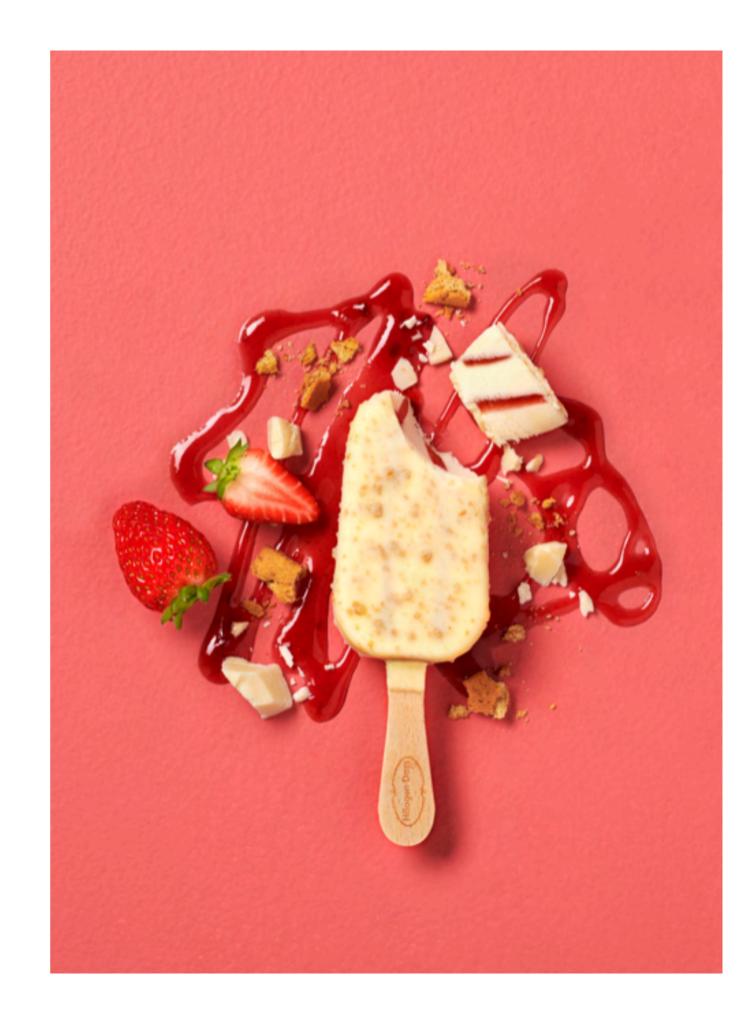

## Häagen-Dazs Social

- 1 day, 7 images, 1 GIF, several variations.
- Developed the creative brief, produced, art director, food stylists, prop stylists, 1 recipe developed, photographer, retouching, included 1/2 hr o/t.
- Made flexible images that could be cropped to fit several formats.
- Explored a new look and feel for them, including "mess" & texture of ice cream.
- All in studio shooting.