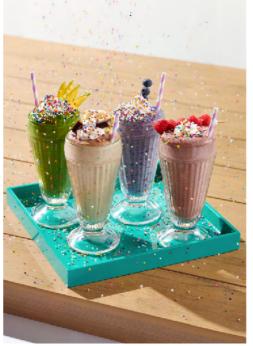

## **PepsiCo**

- 2 days, 15 images, minimum 2 versions of each.
- Developed the creative brief, produced, art director, food stylists, prop stylists,, photographer, retouching.
- Made flexible images that could be cropped to fit several formats.
- Built sets, all in studio shooting.