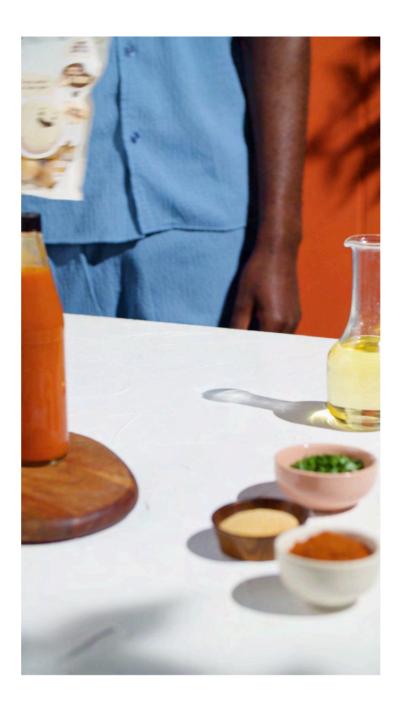

## Häagen-Dazs Social

- 1 day, 7 images, 1 GIF, several variations.
- Developed the creative brief, produced, art director, food stylists, prop stylists, 1 recipe developed, photographer, retouching, included 1/2 hr o/t.
- Made flexible images that could be cropped to fit several formats.
- Explored a new look and feel for them, including "mess" & texture of ice cream.
- All in studio shooting.