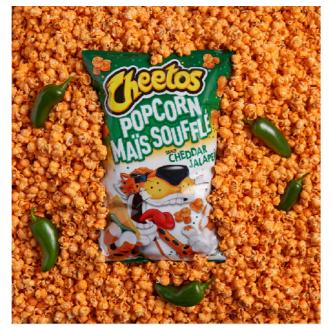

## **PepsiCo**

- 2 days, 15 images, minimum 2 versions of each.
- Developed the creative brief, produced, art director, food stylists, prop stylists,, photographer, retouching.
- Made flexible images that could be cropped to fit several formats.
- Built sets, all in studio shooting.