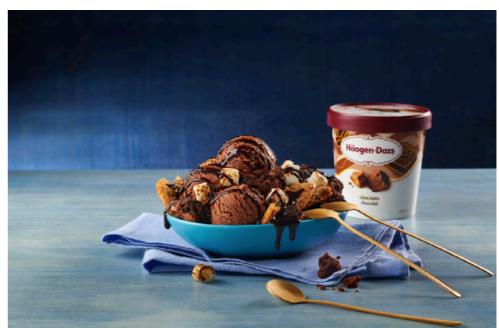

## Häagen-Dazs Social

- 1 day, 7 images, 1 GIF, several variations.
- Developed the creative brief, produced, art director, food stylists, prop stylists, 1 recipe developed, photographer, retouching, included 1/2 hr o/t.
- Made flexible images that could be cropped to fit several formats.
- Explored a new look and feel for them, including "mess" & texture of ice cream.
- All in studio shooting.