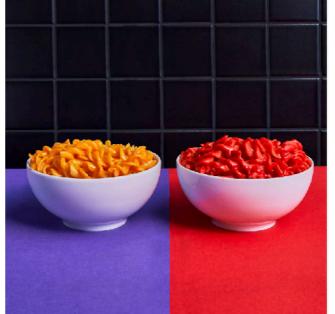

## **PepsiCo**

- 2 days, 15 images, minimum 2 versions of each.
- Developed the creative brief, produced, art director, food stylists, prop stylists,, photographer, retouching.
- Made flexible images that could be cropped to fit several formats.
- Built sets, all in studio shooting.