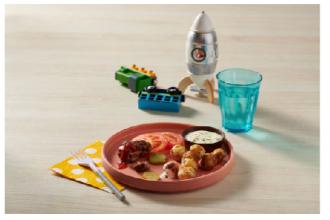

## The Little Potato Company

- 2 days, 27 images, 5 videos, 3 recipes developed, 3 hand models
- Developed the creative brief, produced, art director, food stylists, prop stylists, 3 recipes developed, photographer, retouching, 3 models.
- Made flexible images that could be cropped to fit several formats.
- Explored a new look and feel for them, created based on new colour profile supplied.
- Built sets, all studio shooting.