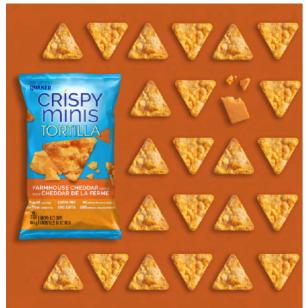

## **PepsiCo**

- 2 days, 15 images, minimum 2 versions of each.
- Developed the creative brief, produced, art director, food stylists, prop stylists,, photographer, retouching.
- Made flexible images that could be cropped to fit several formats.
- Built sets, all in studio shooting.