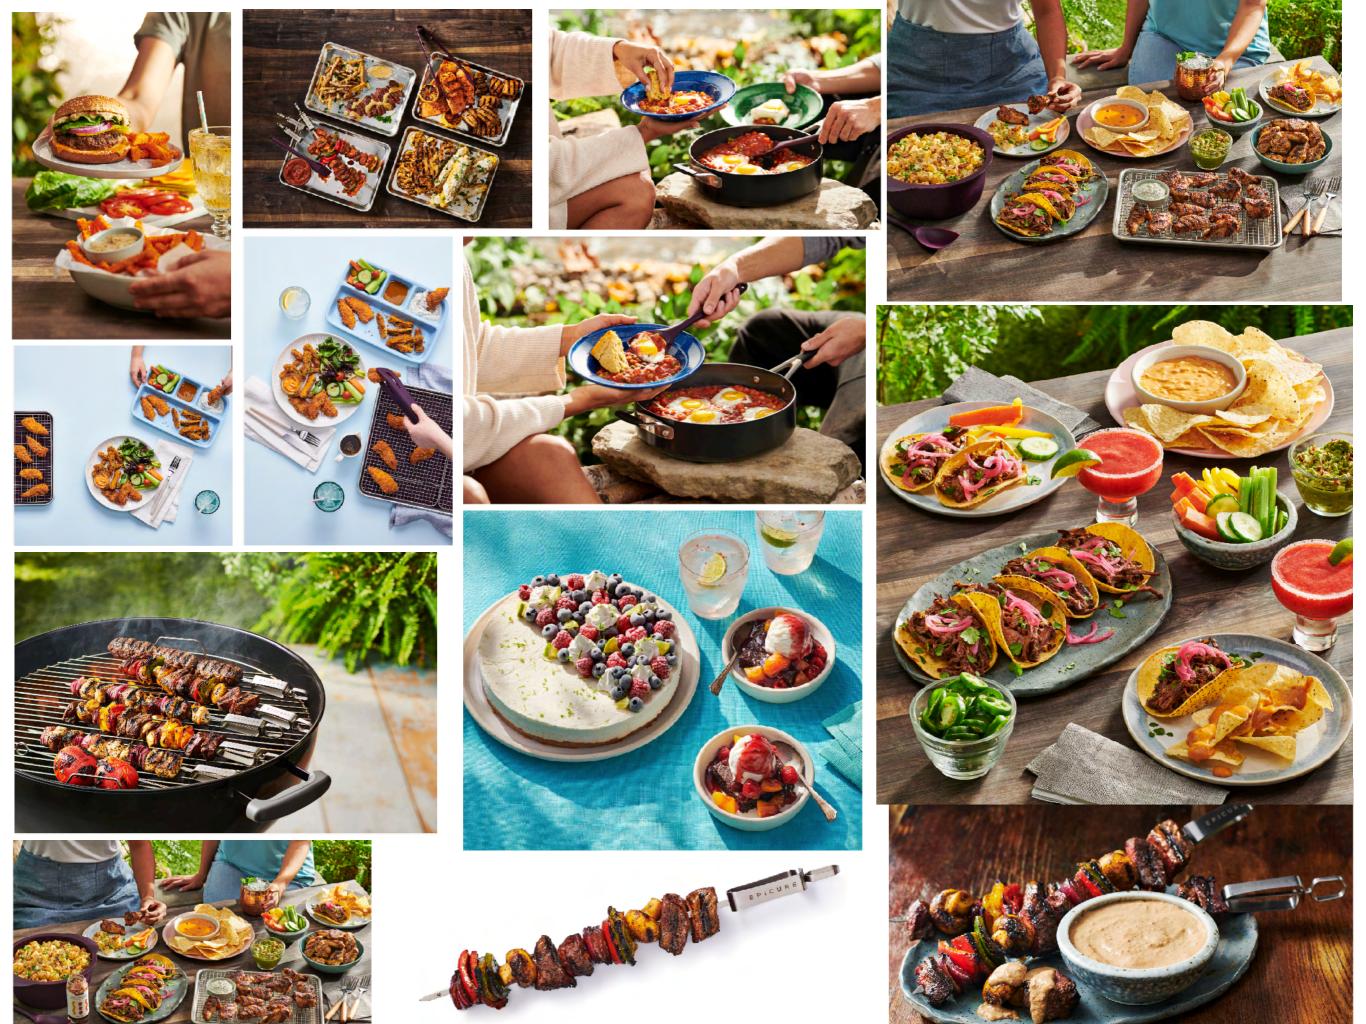

## **Epicure**Catalogue

- 3 days, 2 sets, 46 images
- Worked off art direction supplied, produced, art director, food stylists, prop stylists, 1 recipe developed, photographer, retouching, included 3 models.
- Made flexible images that could be cropped to fit several formats.
- Created sets, including a river in the background of campsite. All in studio shooting.