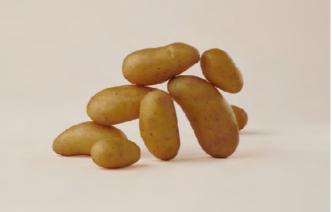

## The Little Potato Company

- 2 days, 27 images, 5 videos, 3 recipes developed, 3 hand models
- Developed the creative brief, produced, art director, food stylists, prop stylists, 3 recipes developed, photographer, retouching, 3 models.
- Made flexible images that could be cropped to fit several formats.
- Explored a new look and feel for them, created based on new colour profile supplied.
- Built sets, all studio shooting.